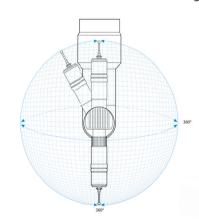

#### Get faster

More possibilities - fastest qualification ZEISS RDS C including CAA allows a qualified system of all 20,736 possible angles in approx. 12 minutes.