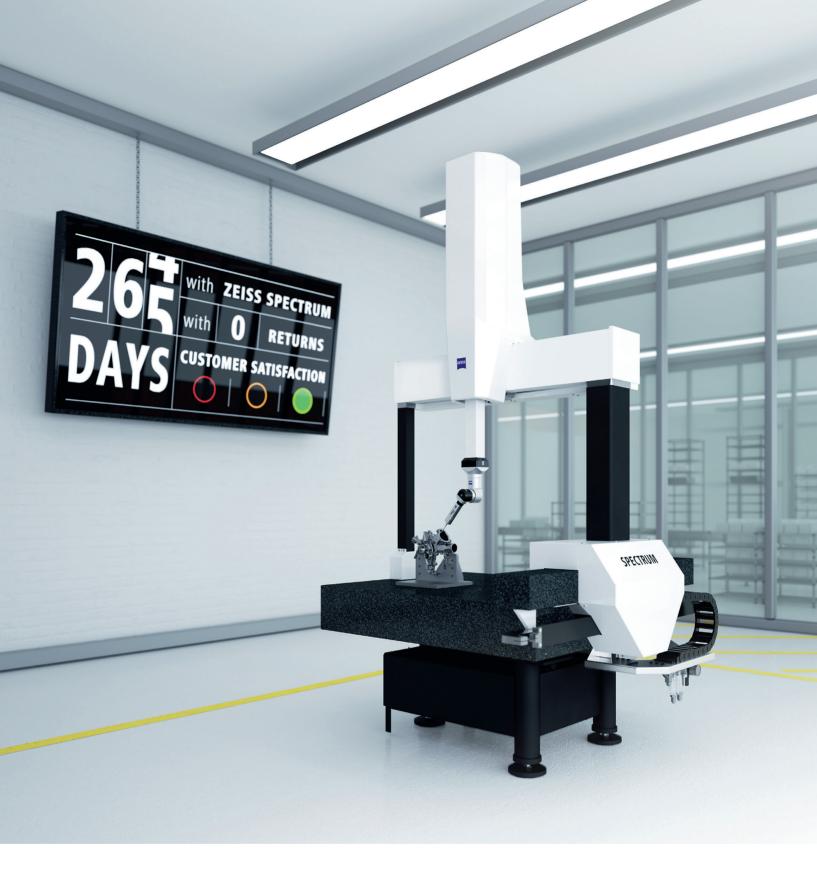

# **ZEISS SPECTRUM Family**

Upgrade to trusted measuring results

# **ZEISS SPECTRUM**

**Key Characteristics** 

With the ZEISS SPECTRUM coordinate measuring machine you will enter a new level of precision and trusted results – at an unmatched price-performance ratio.

### Unmatched scanning technology

The combination of ZEISS VAST XXT and ZEISS RDS C5 CAA increases the reliability and reduces operation time of measurements enormously. It also enables a wide range of measurement tasks.

#### **Small footprint**

**Backpack controller,** as well as passive damping system and earthquake protection.

3

2

**SPECTRUM** 