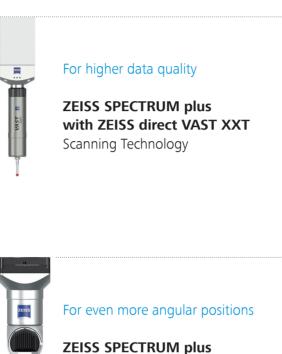

### For fast & easy measurement **ZEISS SPECTRUM** Sizes: with ZEISS direct XDT 5/5/6 Single Point Measurement 7/7/6 7/10/6 10/12/6 10/16/6 22153 For higher data quality **ZEISS SPECTRUM** Sizes: with ZEISS direct VAST XXT 5/5/6 7/7/6 Scanning Technology 7/10/6 10/12/6 10/16/6 For complex parts **ZEISS SPECTRUM** Sizes: