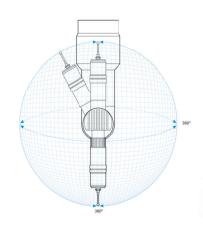

5
degree
5,184
possible angles

#### Cost effectiveness

Get the fastest qualification time in class ZEISS RDS C5 including CAA allows a qualified system of all 5,184 possible angles in approx. 12 minutes.