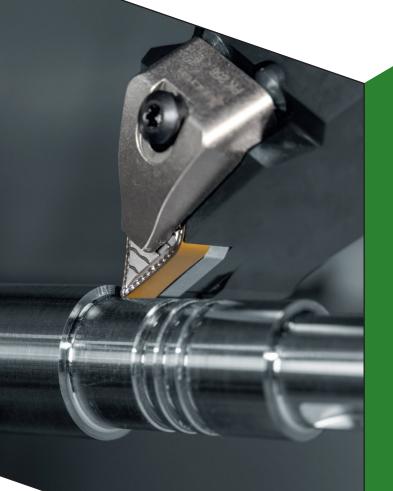

## Tiger-tec<sup>®</sup>Gold

## Exceptional tool life and productivity in steel turning applications

- WPP20G the universal starting grade for most applications
- WPP10G for the highest cutting speeds in contniuous cut applications
- WPP30G for interrupted cuts and tough applications
- Available in both positive and negative
  Tiger·tec® Gold insert styles

## **Promotion Details**

50% off all Tiger·tec® Gold turning inserts. Promotion pricing good from August 15th thru November 18th, 2022 or while supplies last. Use promo code: 7922

Official Strategic Walter Partner