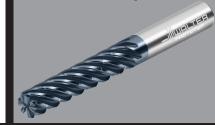

## MD177-MD173 Supreme

## More teeth – more productivity

- Seven teeth for maximum material removal
- Ideal for Dynamic Milling applications
- Grade WJ30EN Designed to specialize in titanium but also excellent in steels and stainless steels as well
- Available in: Inch sizes from Ø3/16" - Ø1.0" and metric from Ø6 - Ø25mm
- Available with (MD173) or without (MD177) engineered chipbreakers for maximum process security