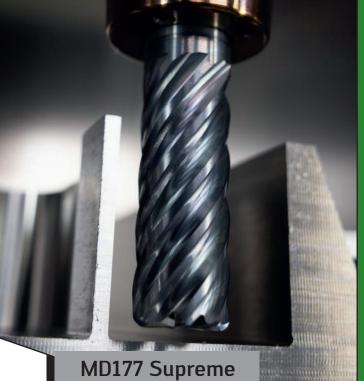

## MD177-MD173 Supreme

## More teeth – more productivity

- Seven teeth for maximum material removal
- Ideal for Dynamic Milling applications
- Grade WJ30EN Designed to specialize in titanium but also excellent in steels and stainless steels as well
- Available in: Inch sizes from Ø3/16" - Ø1.0" and metric from Ø6 - Ø25mm
- Available with (MD173) or without (MD177) engineered chipbreakers for maximum process security